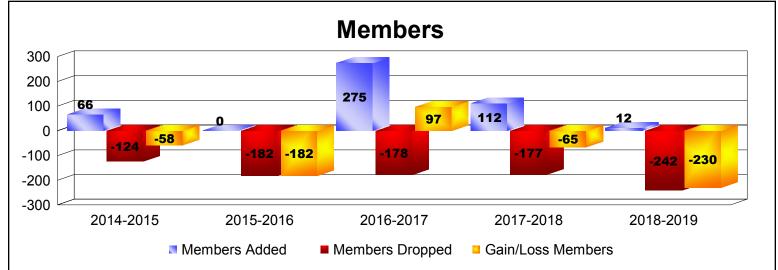

District 301 B1 As of June 2019 Cumulative

| Year      | New<br>Clubs | Dropped<br>Clubs | Gain/<br>Loss<br>Clubs | New<br>Members | Charter<br>Members | Reinstate<br>Members | Transfer<br>Members | Total<br>Member<br>Added | Total<br>Members<br>Dropped | Gain/<br>Loss<br>Members |
|-----------|--------------|------------------|------------------------|----------------|--------------------|----------------------|---------------------|--------------------------|-----------------------------|--------------------------|
| 2014-2015 | 0            | -3               | -3                     | 40             | 12                 | 1                    | 13                  | 66                       | -124                        | -58                      |
| 2015-2016 | 0            | -9               | -9                     | 0              | 0                  | 0                    | 0                   | 0                        | -182                        | -182                     |
| 2016-2017 | 7            | -7               | 0                      | 113            | 162                | 0                    | 0                   | 275                      | -178                        | 97                       |
| 2017-2018 | 2            | -2               | 0                      | 24             | 83                 | 5                    | 0                   | 112                      | -177                        | -65                      |
| 2018-2019 | 0            | -11              | -11                    | 3              | 9                  | 0                    | 0                   | 12                       | -242                        | -230                     |
| Average   | 2            | -6               | -5                     | 36             | 53                 | 1                    | 3                   | 93                       | -181                        | -88                      |