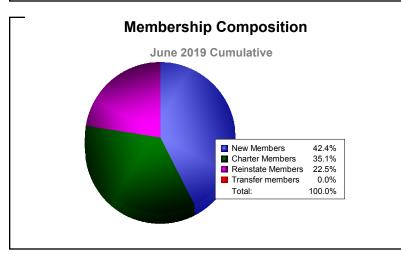

MBR0065 Page 1 of 2 10/3/2019 3:09:44PM

District 301 B1 As of June 2019 Cumulative

| Year      | New<br>Clubs | Dropped<br>Clubs | Gain/<br>Loss<br>Clubs | New<br>Members | Charter<br>Members | Reinstate<br>Members | Transfer<br>Members | Total<br>Member<br>Added | Total<br>Members<br>Dropped | Gain/<br>Loss<br>Members |
|-----------|--------------|------------------|------------------------|----------------|--------------------|----------------------|---------------------|--------------------------|-----------------------------|--------------------------|
| 2014-2015 | 1            | 0                | 1                      | 126            | 25                 | 2                    | 8                   | 161                      | -252                        | -91                      |
| 2015-2016 | 0            | 0                | 0                      | 99             | 16                 | 18                   | 1                   | 134                      | -178                        | -44                      |
| 2016-2017 | 1            | 0                | 1                      | 222            | 20                 | 8                    | 1                   | 251                      | -106                        | 145                      |
| 2017-2018 | 1            | 0                | 1                      | 212            | 26                 | 59                   | 1                   | 298                      | -209                        | 89                       |
| 2018-2019 | 2            | 0                | 2                      | 64             | 53                 | 34                   | 0                   | 151                      | -314                        | -163                     |
| Average   | 1            | 0                | 1                      | 145            | 28                 | 24                   | 2                   | 199                      | -212                        | -13                      |