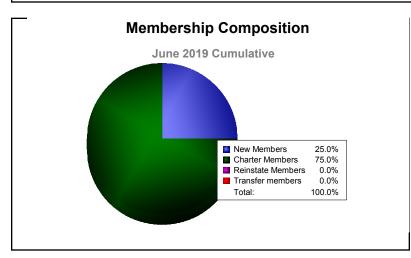

District 301 B1 As of June 2019 Cumulative

| Year      | New<br>Clubs | Dropped<br>Clubs | Gain/<br>Loss<br>Clubs | New<br>Members | Charter<br>Members | Reinstate<br>Members | Transfer<br>Members | Total<br>Member<br>Added | Total<br>Members<br>Dropped | Gain/<br>Loss<br>Members |
|-----------|--------------|------------------|------------------------|----------------|--------------------|----------------------|---------------------|--------------------------|-----------------------------|--------------------------|
| 2014-2015 | 0            | -3               | -3                     | 40             | 12                 | 1                    | 13                  | 66                       | -124                        | -58                      |
| 2015-2016 | 0            | -9               | -9                     | 0              | 0                  | 0                    | 0                   | 0                        | -182                        | -182                     |
| 2016-2017 | 7            | -7               | 0                      | 113            | 162                | 0                    | 0                   | 275                      | -178                        | 97                       |
| 2017-2018 | 2            | -2               | 0                      | 24             | 83                 | 5                    | 0                   | 112                      | -177                        | -65                      |
| 2018-2019 | 0            | -11              | -11                    | 3              | 9                  | 0                    | 0                   | 12                       | -242                        | -230                     |
| Average   | 2            | -6               | -5                     | 36             | 53                 | 1                    | 3                   | 93                       | -181                        | -88                      |