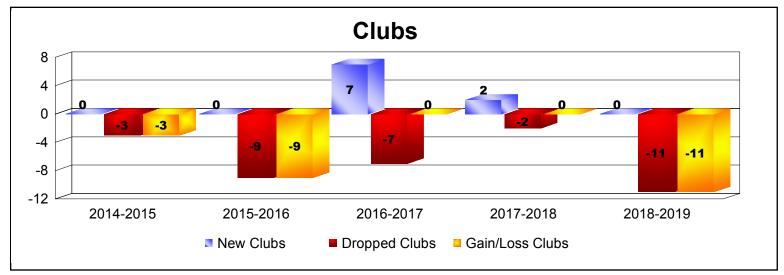

District 301 B1 As of June 2019 Cumulative

| Year      | New<br>Clubs | Dropped<br>Clubs | Gain/<br>Loss<br>Clubs | New<br>Members | Charter<br>Members | Reinstate<br>Members | Transfer<br>Members | Total<br>Member<br>Added | Total<br>Members<br>Dropped | Gain/<br>Loss<br>Members |
|-----------|--------------|------------------|------------------------|----------------|--------------------|----------------------|---------------------|--------------------------|-----------------------------|--------------------------|
| 2014-2015 | 0            | -3               | -3                     | 40             | 12                 | 1                    | 13                  | 66                       | -124                        | -58                      |
| 2015-2016 | 0            | -9               | -9                     | 0              | 0                  | 0                    | 0                   | 0                        | -182                        | -182                     |
| 2016-2017 | 7            | -7               | 0                      | 113            | 162                | 0                    | 0                   | 275                      | -178                        | 97                       |
| 2017-2018 | 2            | -2               | 0                      | 24             | 83                 | 5                    | 0                   | 112                      | -177                        | -65                      |
| 2018-2019 | 0            | -11              | -11                    | 3              | 9                  | 0                    | 0                   | 12                       | -242                        | -230                     |
| Average   | 2            | -6               | -5                     | 36             | 53                 | 1                    | 3                   | 93                       | -181                        | -88                      |