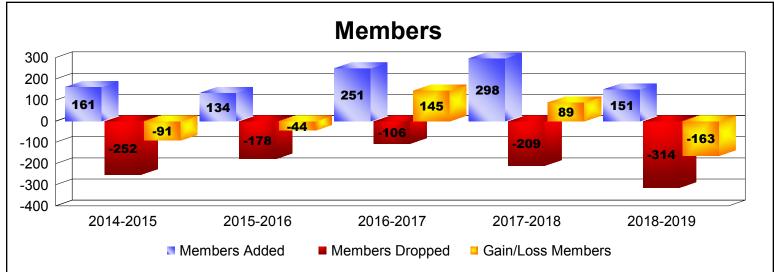

MBR0065 Page 1 of 2 10/3/2019 3:09:44PM

District 301 B1 As of June 2019 Cumulative

| Year      | New<br>Clubs | Dropped<br>Clubs | Gain/<br>Loss<br>Clubs | New<br>Members | Charter<br>Members | Reinstate<br>Members | Transfer<br>Members | Total<br>Member<br>Added | Total<br>Members<br>Dropped | Gain/<br>Loss<br>Members |
|-----------|--------------|------------------|------------------------|----------------|--------------------|----------------------|---------------------|--------------------------|-----------------------------|--------------------------|
| 2014-2015 | 1            | 0                | 1                      | 126            | 25                 | 2                    | 8                   | 161                      | -252                        | -91                      |
| 2015-2016 | 0            | 0                | 0                      | 99             | 16                 | 18                   | 1                   | 134                      | -178                        | -44                      |
| 2016-2017 | 1            | 0                | 1                      | 222            | 20                 | 8                    | 1                   | 251                      | -106                        | 145                      |
| 2017-2018 | 1            | 0                | 1                      | 212            | 26                 | 59                   | 1                   | 298                      | -209                        | 89                       |
| 2018-2019 | 2            | 0                | 2                      | 64             | 53                 | 34                   | 0                   | 151                      | -314                        | -163                     |
| Average   | 1            | 0                | 1                      | 145            | 28                 | 24                   | 2                   | 199                      | -212                        | -13                      |