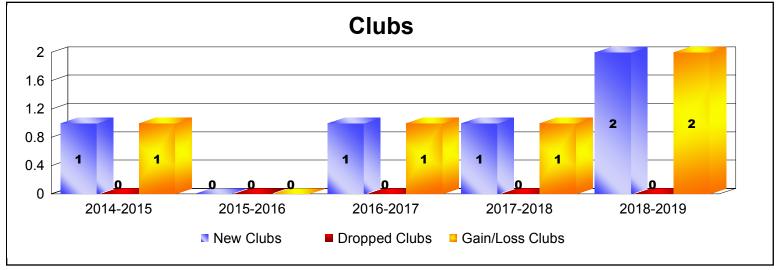

MBR0065 Page 1 of 2 10/3/2019 3:09:44PM

District 301 B1 As of June 2019 Cumulative

| Year      | New<br>Clubs | Dropped<br>Clubs | Gain/<br>Loss<br>Clubs | New<br>Members | Charter<br>Members | Reinstate<br>Members | Transfer<br>Members | Total<br>Member<br>Added | Total<br>Members<br>Dropped | Gain/<br>Loss<br>Members |
|-----------|--------------|------------------|------------------------|----------------|--------------------|----------------------|---------------------|--------------------------|-----------------------------|--------------------------|
| 2014-2015 | 1            | 0                | 1                      | 126            | 25                 | 2                    | 8                   | 161                      | -252                        | -91                      |
| 2015-2016 | 0            | 0                | 0                      | 99             | 16                 | 18                   | 1                   | 134                      | -178                        | -44                      |
| 2016-2017 | 1            | 0                | 1                      | 222            | 20                 | 8                    | 1                   | 251                      | -106                        | 145                      |
| 2017-2018 | 1            | 0                | 1                      | 212            | 26                 | 59                   | 1                   | 298                      | -209                        | 89                       |
| 2018-2019 | 2            | 0                | 2                      | 64             | 53                 | 34                   | 0                   | 151                      | -314                        | -163                     |
| Average   | 1            | 0                | 1                      | 145            | 28                 | 24                   | 2                   | 199                      | -212                        | -13                      |